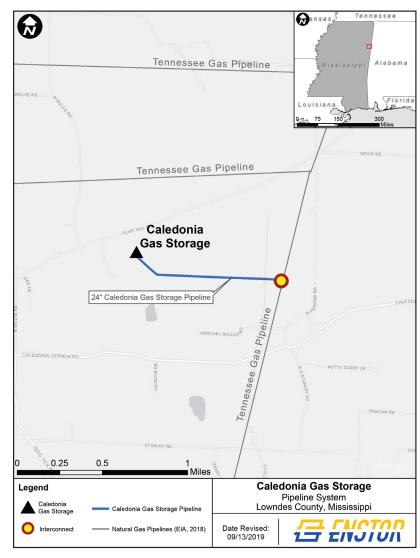

## MISSISSIPPI COUNTIES OF OPERATION:

Lowndes

Changes may occur. Contact the operator to discuss their pipeline systems and areas of operation.

10 MS25